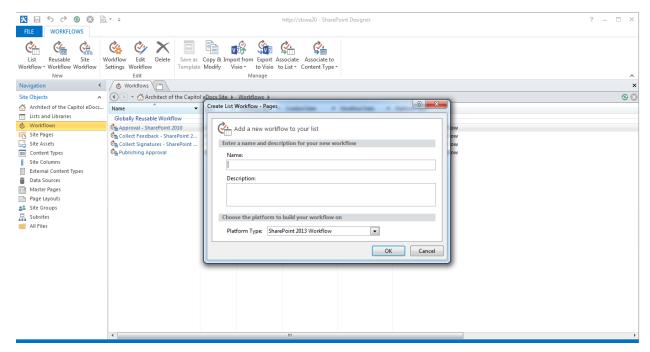

#### 6) Enable SharePoint SiteMail

7) Integrate SharePoint 2013 with Workflow Server to realize SharePoint 2013 workflow

8) Develop SharePoint Apps