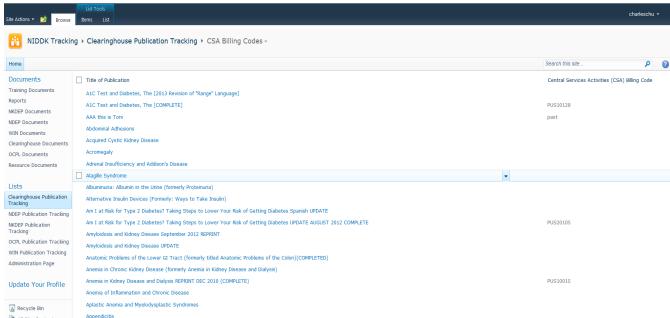

#### NIDDK Clearinghouse Publication Tracking System (SharePoint 2007 upgrade to SharePoint 2010)

URL: <a href="https://www.NIDDKTracking.org">https://www.NIDDKTracking.org</a> Launched on September 22, 2013