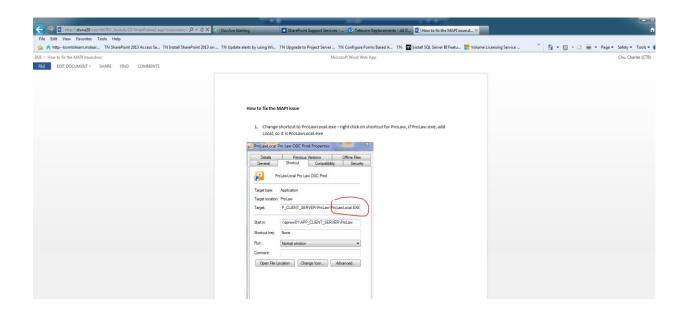

:

SQL Server, mySQL, Oracle

#### d)Software Development:

C#/C++/Java, Objected-Oriented Design, UML

Best Value, Best Service in IT

### 2. List of some projects that we have done recently:

#### **NIH Task**

#### **NICHD Diabetes Working Group (SharePoint 2013)**

URL: http://www.NICHDpediatrictherapeuticsinitiative.org Launched on January, 22, 2014



#### NIDDK Clearinghouse Publication Tracking System (SharePoint 2007 upgrade to SharePoint 2010)

URL: <a href="https://www.NIDDKTracking.org">https://www.NIDDKTracking.org</a> Launched on September 22, 2013





## 3. SharePoint features that we implemented:

1) Customize master page and page layout:



2) Integrate SharePoint 2013 with SQL Server Reporting Service



3) Integrate SharePoint 2013 with Microsoft Office Web App Server



4) Integrate SharePoint 2013 with Microsoft Project Server 2013



#### 5) Enable Records Center



#### 6) Enable SharePoint SiteMail



7) Integrate SharePoint 2013 with Workflow Server to realize SharePoint 2013 workflow



8) Develop SharePoint Apps



#### 9) Enabled Enterprise Search/FAST Search



#### 10) Enable PowerView/BDC/PerformancePoint Service/Access Service 2013



#### 11) Use DocAve to do content migration