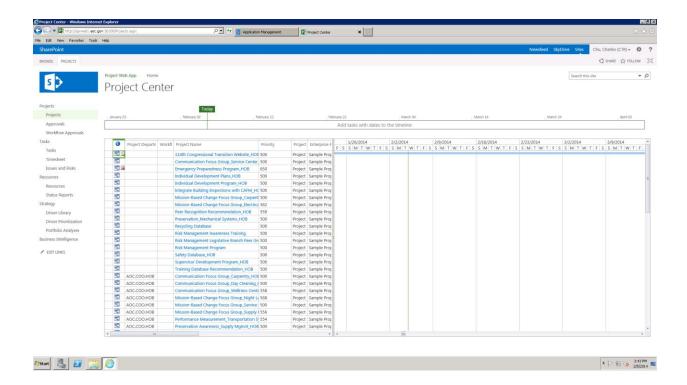

Java, Objected-Oriented Design, UML

Best Value, Best Service in IT

### 2. List of some projects that we have done recently:

#### **NIH Task**

#### **NICHD Diabetes Working Group (SharePoint 2013)**

URL: http://www.NICHDpediatrictherapeuticsinitiative.org Launched on January, 22, 2014



#### NIDDK Clearinghouse Publication Tracking System (SharePoint 2007 upgrade to SharePoint 2010)

URL: <a href="https://www.NIDDKTracking.org">https://www.NIDDKTracking.org</a> Launched on September 22, 2013





## 3. SharePoint features that we implemented:

1) Customize master page and page layout:



2) Integrate SharePoint 2013 with SQL Server Reporting Service



3) Integrate SharePoint 2013 with Microsoft Office Web App Server



4) Integrate SharePoint 2013 with Microsoft Project Server 2013



#### 5) Enable Records Center



#### 6) Enable SharePoint SiteMail



7) Integrate SharePoint 2013 with Workflow Server to realize SharePoint 2013 workflow



8) Develop SharePoint Apps



#### 9) Enabled Enterprise Search/FAST Search



#### 10) Enable PowerView/BDC/PerformancePoint Service/Access Service 2013



#### 11) Use DocAve to do content migration