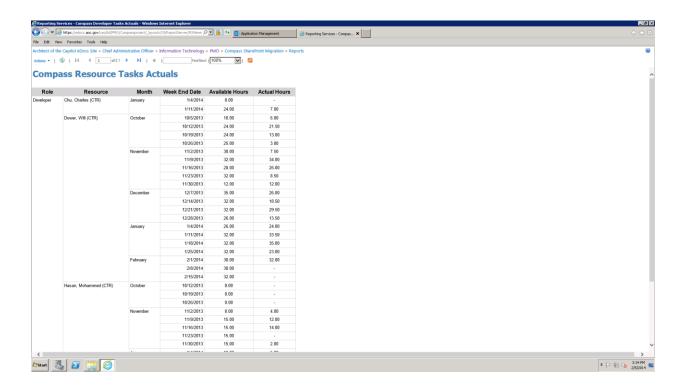

## 3. SharePoint features that we implemented:

1) Customize master page and page layout:

2) Integrate SharePoint 2013 with SQL Server Reporting Service

3) Integrate SharePoint 2013 with Microsoft Office Web App Server