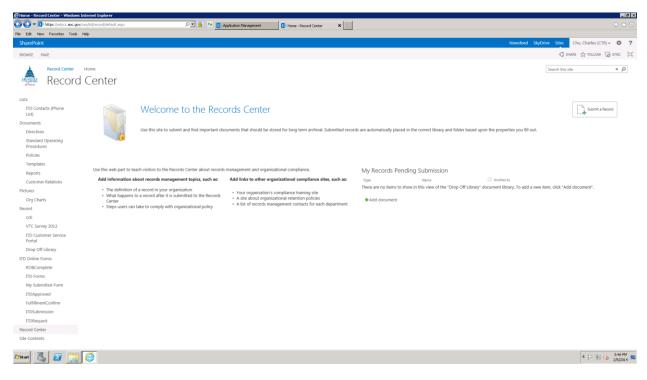

ML

Best Value, Best Service in IT

### 2. List of some projects that we have done recently:

#### **NIH Task**

#### **NICHD Diabetes Working Group (SharePoint 2013)**

URL: http://www.NICHDpediatrictherapeuticsinitiative.org Launched on January, 22, 2014



#### NIDDK Clearinghouse Publication Tracking System (SharePoint 2007 upgrade to SharePoint 2010)

URL: <a href="https://www.NIDDKTracking.org">https://www.NIDDKTracking.org</a> Launched on September 22, 2013





## 3. SharePoint features that we implemented:

1) Customize master page and page layout:



2) Integrate SharePoint 2013 with SQL Server Reporting Service



3) Integrate SharePoint 2013 with Microsoft Office Web App Server



4) Integrate SharePoint 2013 with Microsoft Project Server 2013



#### 5) Enable Records Center



#### 6) Enable SharePoint SiteMail



7) Integrate SharePoint 2013 with Workflow Server to realize SharePoint 2013 workflow



8) Develop SharePoint Apps



#### 9) Enabled Enterprise Search/FAST Search



#### 10) Enable PowerView/BDC/PerformancePoint Service/Access Service 2013



#### 11) Use DocAve to do content migration