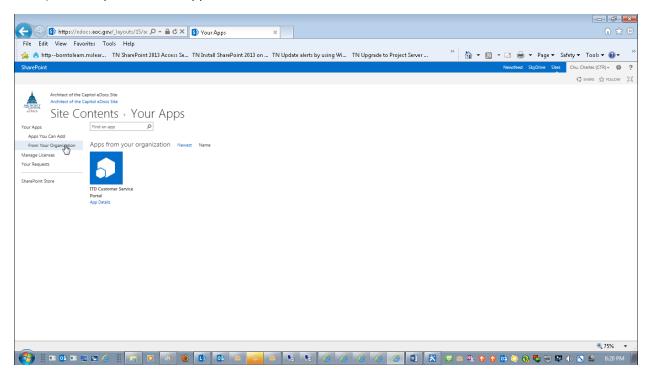

#### 6) Enable SharePoint SiteMail

7) Integrate SharePoint 2013 with Workflow Server to realize SharePoint 2013 workflow

8) Develop SharePoint Apps