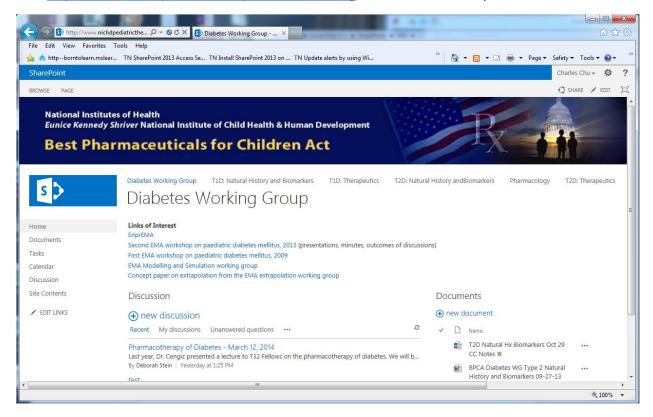

#### **NICHD Diabetes Working Group (SharePoint 2013)**

URL: http://www.NICHDpediatrictherapeuticsinitiative.org Launched on January, 22, 2014