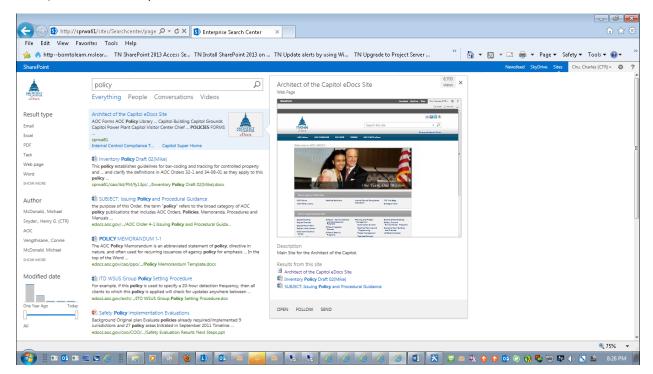

euticsinitiative.org Launched on January, 22, 2014



#### NIDDK Clearinghouse Publication Tracking System (SharePoint 2007 upgrade to SharePoint 2010)

URL: <a href="https://www.NIDDKTracking.org">https://www.NIDDKTracking.org</a> Launched on September 22, 2013





## 3. SharePoint features that we implemented:

1) Customize master page and page layout:



2) Integrate SharePoint 2013 with SQL Server Reporting Service



3) Integrate SharePoint 2013 with Microsoft Office Web App Server



4) Integrate SharePoint 2013 with Microsoft Project Server 2013



#### 5) Enable Records Center



#### 6) Enable SharePoint SiteMail



7) Integrate SharePoint 2013 with Workflow Server to realize SharePoint 2013 workflow



8) Develop SharePoint Apps



#### 9) Enabled Enterprise Search/FAST Search



#### 10) Enable PowerView/BDC/PerformancePoint Service/Access Service 2013



#### 11) Use DocAve to do content migration